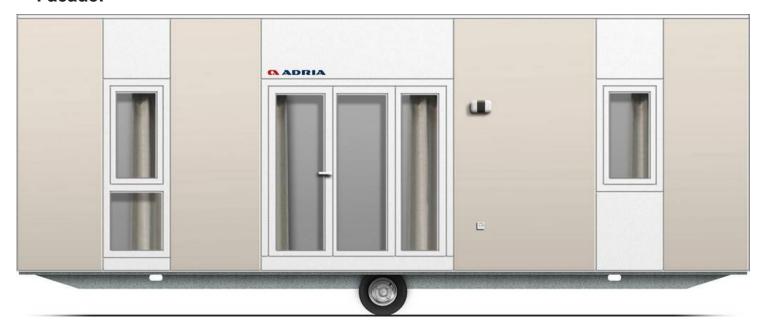

# MLine 854 B22



# Facade:



# Layout:







## **A1 GENERAL**

| Area                                                                 | 34,00 |
|----------------------------------------------------------------------|-------|
| Number of beds                                                       | 4+1   |
| Number of bedrooms                                                   | 2     |
| Number of bathrooms                                                  | 2     |
| Height                                                               | 3,45  |
| Length                                                               | 8,50  |
| Width                                                                | 4,00  |
| B1 CHASSIS                                                           |       |
| 100% Galvanized Steel Chassis w